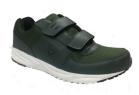

## ADULT RUNNERS, THONGS & GUM BOOTS

| VICTOR       | Men's F | Runner — Victor BG |  |
|--------------|---------|--------------------|--|
| Traffic Jam  | 3 — 17  | Velcro             |  |
| Bottle Green |         |                    |  |
|              |         |                    |  |