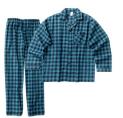

Assorted Colours

MPJWT Men's Winter Pyjama

Assorted Brands Small — 5XL 100% Cotton

Assorted Colours Flannelette

MPJSMLL Men's Summer Pyjama — L/S L/L

Traffic Jam X-Small — XL Woven cotton blend

Assorted Colours Long sleeve Long leg