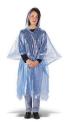

#### APNCO Adults' Poncho

OSFA

Disposable

| Footwear & Apparel |                        | RAIN        | WEAR & WORKWEAR           |  |  |
|--------------------|------------------------|-------------|---------------------------|--|--|
|                    | ARNCT3/4               | Adults' 3/  | 4 Rain Coat               |  |  |
|                    | DNC                    | Small — 6XL | PVC polyester             |  |  |
|                    | Yellow                 | Unlined     |                           |  |  |
|                    | MCVL                   | Men's Cov   | erall                     |  |  |
|                    | DNC                    | 77R — 132S  | 100% Cotton Drill         |  |  |
|                    | Bottle Green           | Navy        | 310 GSM                   |  |  |
|                    | MCVL                   | Men's Cov   | verall                    |  |  |
|                    | King Gee               | 137S — 152S | 100% Cotton Drill         |  |  |
|                    | Navy                   | 310 GSM     |                           |  |  |
|                    | MOVLAB                 | Men's Act   | ion Back Overall          |  |  |
|                    | DNC                    | 77R — 132S  | 100% Cotton Drill         |  |  |
|                    | Navy                   | 310 GSM     |                           |  |  |
|                    | MWKPNTTJ               | Men's Wo    | rk Pant                   |  |  |
|                    | Traffic Jam            | 82R — 117R  | Heavy weight cotton drill |  |  |
|                    | Bottle Green           | 285 GSM     | 50+ UPF sun protection    |  |  |
|                    | MWKPNT Men's Work Pant |             |                           |  |  |
|                    | DNC                    | 77R — 132S  |                           |  |  |
|                    | Navy                   | 290 GSM     |                           |  |  |
| F-YZ               | MWKSRTLST              | 「J Men's Lo | ng Sleeve Work Shirt      |  |  |
|                    | Traffic Jam            | Small — 5XI | Cotton drill              |  |  |
|                    | Bottle Green           | 190 GSM     | 50+ UPF sun protection    |  |  |
|                    | MWKSRTLS               | Men's Lon   | g Sleeve Work Shirt       |  |  |
| STATIS .           | DNC                    | Small — 5XL | 100% Cotton Drill         |  |  |
|                    | Navy                   | 190 GSM     | 13                        |  |  |
|                    |                        |             |                           |  |  |