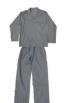

Assorted Colours

MPJWT Men's Winter Pyjama

Assorted Brands Small — 5XL 100% Cotton

Assorted Colours Flannelette

MPJSMLL Men's Summer Pyjama — L/S L/L

Traffic Jam X-Small — XL Woven cotton blend

Assorted Colours Long sleeve Long leg

MPJSMSS Men's Summer Pyjama — S/S S/L

Traffic Jam X-Small — XL Woven cotton blend

Assorted Colours Short sleeve Short leg

| MSG       | Men's Sin   | glet                  |
|-----------|-------------|-----------------------|
| JB's Wear | Small — 5XL | Jersey Knit — 190 GSM |
| White     | Navy        | Black                 |