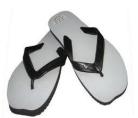

ATHONGSP Adults' Single Plug Thongs

Traffic Jam 3 — 5

Beige

#### ATHONGDP Adults' Double Plug Thongs

**Traffic Jam** 6 — 14

White/Black

| GMBT  | Non Stee | l Cap Gum Boot |  |
|-------|----------|----------------|--|
| Bata  | 5 — 13   | Mid length     |  |
| Black | White    |                |  |