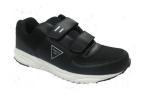

LEWIS Men's Runner — Lewis Traffic Jam 3 — 16 Velcro Black

| JODI        | Women's F | Runner — Jodi |  |
|-------------|-----------|---------------|--|
| Traffic Jam | US 4 — 11 | Velcro        |  |

Men's Runner — Paul