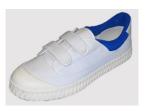

LEWIS Men's Runner — Lewis Traffic Jam 3 — 16 Velcro Black

| JODI        | Women's F | Runner — Jodi |  |
|-------------|-----------|---------------|--|
| Traffic Jam | US 4 — 11 | Velcro        |  |

Men's Runner — Paul