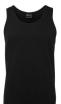

MPJSMSS Men's Summer Pyjama — S/S S/L

Traffic Jam X-Small — XL Woven cotton blend

Assorted Colours Short sleeve Short leg

| MSG       | Men's Sin   | glet                  |
|-----------|-------------|-----------------------|
| JB's Wear | Small — 5XL | Jersey Knit — 190 GSM |
| White     | Navy        | Black                 |