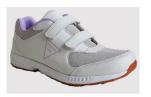

## ADULT RUNNERS, THONGS & GUM BOOTS

| VICTOR       | Men's F | Runner — Victor BG |  |
|--------------|---------|--------------------|--|
| Traffic Jam  | 3 — 17  | Velcro             |  |
| Bottle Green |         |                    |  |
|              |         |                    |  |