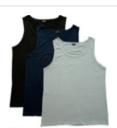

MPJSMSS Men's Summer Pyjama — S/S S/L

Traffic Jam X-Small — XL Woven cotton blend

Assorted Colours Short sleeve Short leg

| MSG       | Men's Sin   | glet                  |
|-----------|-------------|-----------------------|
| JB's Wear | Small — 5XL | Jersey Knit — 190 GSM |
| White     | Navy        | Black                 |