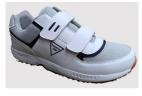

White/Mauve

PAUL

| HANK        | Men's Ca | nvas Runner — Hank |  |
|-------------|----------|--------------------|--|
| Traffic Jam | 6 — 15   | Velcro             |  |
| White       |          |                    |  |