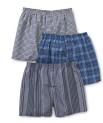

| Footwear | & Apparel |
|----------|-----------|
|----------|-----------|

MSGR Men's Singlet

MBXRTJ Men's Boxer

Traffic Jam X-Small — 3XL Cotton blend

MBRFTJ Men's Traffic Jam Brief

**MSSAKTTJ Men's Anklet Sport Socks** 

Traffic Jam 6-10 & 11-14 Cotton blend

Traffic Jam Small — 7XL 100% Cotton — 135 GSM

Ramo Small — 4XL 240 GSM

Assorted Colours Rib

| MSGTJ       | Men's 'Big Folks' Singlet       |   |
|-------------|---------------------------------|---|
| Traffic lam | 6XL — 12XL 100% Cotton — 185 GS | M |