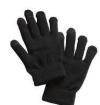

#### **GLOVES, WATCHES, GLASSES & FOOTWEAR**

**Port Authority** Small/Medium & Large/X-Large

Black

AGLOVEA Adults' Acrylic Gloves
Sport-Tek Small/Medium & Large/X-Large
Black

| Assorted Colours |                        |
|------------------|------------------------|
|                  |                        |
| FWATCHA          | Women's Analogue Watch |
|                  |                        |